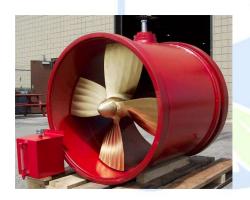

#### **MECHANICAL**

SSC is capable of inspection and recertification of various Mechanical Components

Inspection and Recertification

- Propeller
- Shaft
- Cladding
- Air Inlet & Exhaust
- Lubrication & Fuel System
- Basic Engine Overhaul
- Basic Generator Overhaul
- Pressure Gauges of Various Equipment

### **MECHANICAL ITEMS**

- Marine Propellers
- Marine Shaft
- Lubrication & Fuel Systems
- Pressure Gauges
- Pressure Vessels
- Pipes and Valves