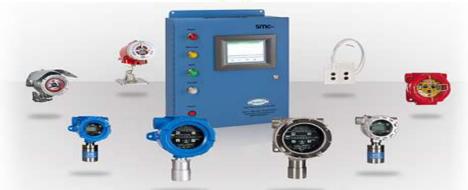

### **GAS DETECTION**

- Portable Gas Detection
   (Inspection, calibration and recertification of Portable Single and Multi Gas Detectors)
- Fixed Gas Detection
   (Inspection, calibration and recertification of various Fixed Gas Detectors)
- Control Panel (Inspection, repair, replacement)