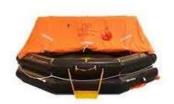

### **LIFESAVING APPLIANCES (LSA)**

(Annual Inspection and Recertification)

- Liferafts
- Lifeboat and Davit
- Inflatable Life Jackets
- Immersion Suits
- Self Contained Breathing Apparatus (SCBA)
- Emergency Escape Breathing Device (EEBD)

#### Liferafts

- Throwover-board
- Davit Launched
- 6 to 50 Person

- Inflatable 150N/270N
- Foam Type
- Solas

**Lifebuoy Rings** 

- 2.5kg Lifebuoy Ring
- 4.5Kkg Lifebuoy Ring
- Solas

**Lifebuoy Lights** 

- Lifebuoy Light L90
- Mounting Bracket