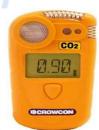

### **GAS DETECTION**

- Portable Gas Detection
   (Inspection, calibration and recertification of Portable Single and Multi Gas Detectors)
- Fixed Gas Detection
   (Inspection, calibration and recertification of various Fixed Gas Detectors)
- Control Panel (Inspection, repair, replacement)

# **GAS DETECTION**

Portable Single Gas
Detector

Portable Multi Gas
Detector

**Gas Tubes** 

**Fixed Gas Detectors** 

Controller

**Calibration Gases** 

**Gas Detection Spares** 