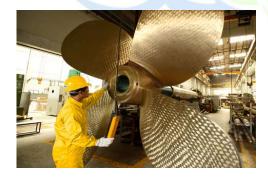

#### **MECHANICAL**

SSC is capable of inspection and recertification of various Mechanical Components

Inspection and Recertification

- Propeller
- Shaft
- Cladding
- Air Inlet & Exhaust
- Lubrication & Fuel System
- Basic Engine Overhaul
- Basic Generator Overhaul
- Pressure Gauges of Various Equipment

### **MECHANICAL ITEMS**

- Marine Propellers
- Marine Shaft
- Lubrication & Fuel Systems
- Pressure Gauges
- Pressure Vessels
- Pipes and Valves