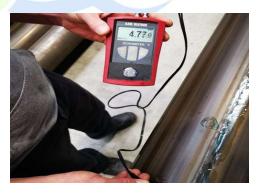

#### **MECHANICAL**

SSC is capable of inspection and recertification of various Mechanical Components

Inspection and Recertification

- Propeller
- Shaft
- Cladding
- Air Inlet & Exhaust
- Lubrication & Fuel System
- Basic Engine Overhaul
- Basic Generator Overhaul
- Pressure Gauges of Various Equipment