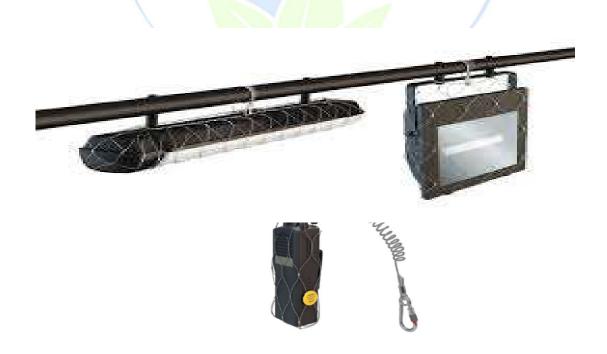

### **LIGHTING SOLUTION**

### **DROPSAFE NETS & ACCESSORIES**

- Dropsafe net for Floodlights
- Dropsafe net for Fixtures
- Dropsafe net for Strobe Lights
- Dropsafe net for SRL
- Dropsafe net for Marine Lanterns
- Pouches

IN VARIOUS SIZES AND SPECIFICATIONS