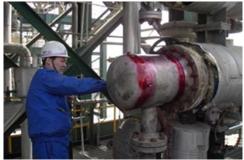

#### **MECHANICAL**

SSC is capable of inspection and recertification of various Mechanical Components

Inspection and Recertification

- Propeller
- Shaft
- Cladding
- Air Inlet & Exhaust
- Lubrication & Fuel System
- Basic Engine Overhaul
- Basic Generator Overhaul
- Pressure Gauges of Various Equipment