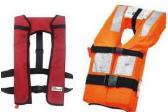

### **LIFESAVING APPLIANCES (LSA)**

(Annual Inspection and Recertification)

- Liferafts
- Lifeboat and Davit
- Inflatable Life Jackets
- Immersion Suits
- Self Contained Breathing Apparatus (SCBA)
- Emergency Escape Breathing Device (EEBD)

**Lifejacket Lights** 

- Lifejacket Lights Manual
- Lifejacket Lights
   Automatic

Immersion Suit
Immersion Suit Solas

# Work Vest / Safety Vest - Adult Safety Vest

with reflective tape