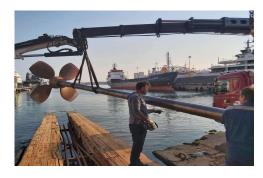

#### **MECHANICAL**

SSC is capable of inspection and recertification of various Mechanical Components

Inspection and Recertification

- Propeller
- Shaft
- Cladding
- Air Inlet & Exhaust
- Lubrication & Fuel System
- Basic Engine Overhaul
- Basic Generator Overhaul
- Pressure Gauges of Various Equipment

### **MECHANICAL ITEMS**

- Marine Propellers
- Marine Shaft
- Lubrication & Fuel Systems
- Pressure Gauges
- Pressure Vessels
- Pipes and Valves