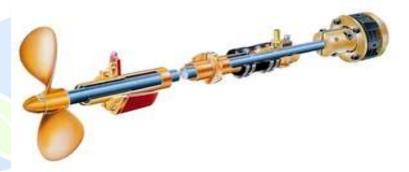

#### **MECHANICAL**

SSC is capable of inspection and recertification of various Mechanical Components

Inspection and Recertification

- Propeller
- Shaft
- Cladding
- Air Inlet & Exhaust
- Lubrication & Fuel System
- Basic Engine Overhaul
- Basic Generator Overhaul
- Pressure Gauges of Various Equipment

### **MECHANICAL ITEMS**

- Marine Propellers
- Marine Shaft
- Lubrication & Fuel Systems
- Pressure Gauges
- Pressure Vessels
- Pipes and Valves