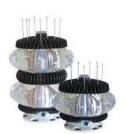

### **AIDS TO MARINE NAVIGATION**

Solar Marine Lanterns 1nm to 12nm

AC Marine Lanterns 12nm to 24nm

**Marker Buoys** 

Polyethylene Navigation Buoys
1.25m Dia to 3.5m Dia

**Mooring Buoys** 

Port Entry Lights 5 Deg & 10 Deg

Pipe Floats
110mm to 730mm

Fixed Land Beacons
3m to 15m