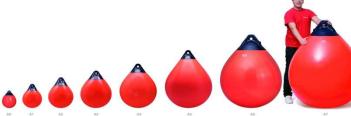

### **AIDS TO MARINE NAVIGATION**

Solar Marine Lanterns 1nm to 12nm

AC Marine Lanterns 12nm to 24nm

**Marker Buoys** 

Polyethylene Navigation Buoys
1.25m Dia to 3.5m Dia

**Mooring Buoys** 

Port Entry Lights 5 Deg & 10 Deg