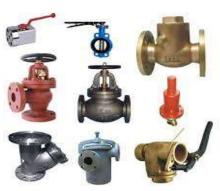

### **MECHANICAL ITEMS**

- Marine Propellers
- Marine Shaft
- Lubrication & Fuel Systems
- Pressure Gauges
- Pressure Vessels
- Pipes and Valves