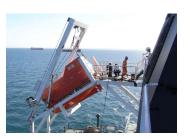

### **LIFESAVING APPLIANCES (LSA)**

(Annual Inspection and Recertification)

- Liferafts
- Lifeboat and Davit
- Inflatable Life Jackets
- Immersion Suits
- Self Contained Breathing Apparatus (SCBA)
- Emergency Escape Breathing Device (EEBD)

## Life Sauing Equipment