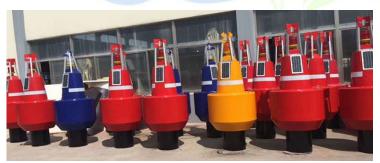

### **AIDS TO MARINE NAVIGATION**

Solar Marine Lanterns 1nm to 12nm

AC Marine Lanterns 12nm to 24nm

**Marker Buoys** 

Polyethylene Navigation Buoys
1.25m Dia to 3.5m Dia

**Mooring Buoys** 

Port Entry Lights 5 Deg & 10 Deg