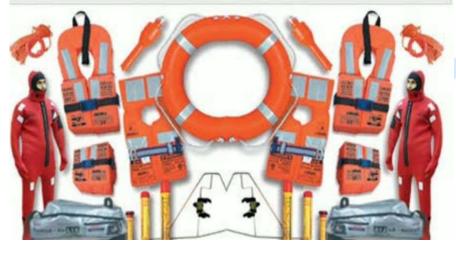

### **LIFESAVING APPLIANCES (LSA)**

(Annual Inspection and Recertification)

- Liferafts
- Lifeboat and Davit
- Inflatable Life Jackets
- Immersion Suits
- Self Contained Breathing Apparatus (SCBA)
- Emergency Escape Breathing Device (EEBD)

## Life Sauing Equipment

### **LIFESAVING APPLIANCES (LSA)**

#### Liferafts

- Throwover-board
- Davit Launched
- 6 to 50 Person

- Inflatable 150N/270N
- Foam Type
- Solas

**Lifebuoy Rings** 

- 2.5kg Lifebuoy Ring
- 4.5Kkg Lifebuoy Ring
- Solas

**Lifebuoy Lights** 

- Lifebuoy Light L90
- Mounting Bracket

**Lifejacket Lights** 

- Lifejacket Lights Manual
- Lifejacket Lights
   Automatic

Immersion Suit
Immersion Suit Solas